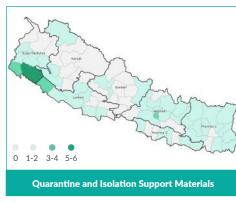

L PRESENCE OF ORGANIZATIONS BY PROVINCE

The operational presence reflects the actors that have already implemented or are in the implementing phase as of reporting date.



## PRESENCE OF ORGANIZATION

# Provinces with highest presence of Organizations



119 Active Organizations in COVID-19 support

753 Municipalities with response activities

## COVID-19 SUPPORT FROM HUMANATARIAN AGENCIES



echnical Assistance Support by Hosuing

**5,607,312** Face masks. Isolation Kits.

Face masks, Isolation Kir Oximeters, and Personal Protective Equipments (PPEs)



2,413
| Isolation/Hospital bed with oxygen facility











# **ORGANIZATION INVOLVEMENT PER ACTIVITY**



# involved in COVID-19 support SWC

Scan to see organizations name list

## **ACTIVITIES COVERAGE MAP BY DISTRICT**



















# **CONTACT INFORMATION**

# **Central Office**

Hariharbhawan, Lalitpur, Nepal

Tel.: +977-01-5555495 | 5555448 | 5555494

Post Box No. 2948 Email: info@swc.org.np URL: www.swc.org.np





# For NGO Affiliation and Renewal

Coordination Section, Bhrikutimandap, Kathmandu

Tel: +977-01-4227084