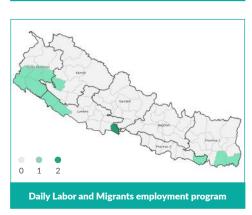

PRESENCE OF ORGANIZATIONS BY PROVINCE

The operational presence reflects the actors that have already implemented or are in the implementing phase as of reporting date.



## PRESENCE OF ORGANIZATION

# Provinces with highest presence of Organizations



119 Active Organizations in COVID-19 support

753 Municipalities with response activities

## COVID-19 SUPPORT FROM HUMANATARIAN AGENCIES



echnical Assistance Support by Hosuing

**5,607,312** Face masks. Isolation Kits.

Face masks, Isolation Kir Oximeters, and Personal Protective Equipments (PPEs)



2,413
| Isolation/Hospital bed with oxygen facility











# **ORGANIZATION INVOLVEMENT PER ACTIVITY**



# involved in COVID-19 support SWC

Scan to see organizations name list

## **ACTIVITIES COVERAGE MAP BY DISTRICT**



















# **CONTACT INFORMATION**

# **Central Office**

Hariharbhawan, Lalitpur, Nepal

Tel.: +977-01-5555495 | 5555448 | 5555494

Post Box No. 2948 Email: info@swc.org.np URL: www.swc.org.np





# For NGO Affiliation and Renewal

Coordination Section, Bhrikutimandap, Kathmandu

Tel: +977-01-4227084