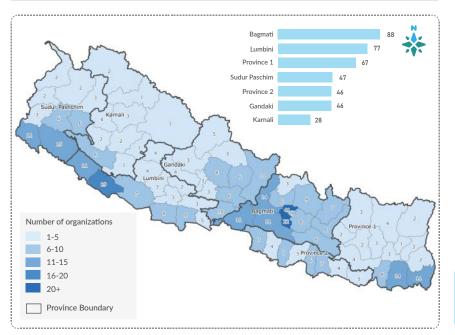

## OPERATIONAL PRESENCE OF ORGANIZATIONS BY PROVINCE

The operational presence reflects the actors that have already implemented or are in the implementing phase as of reporting date.

## PRESENCE OF ORGANIZATION

# Provinces with highest presence of Organizations

119 Active Organizations in COVID-19 support

753 Municipalities with response activities