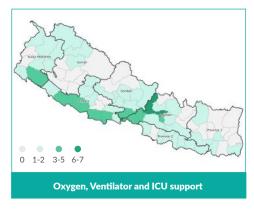

OPERATIONAL PRESENCE OF ORGANIZATIONS BY PROVINCE

The operational presence reflects the actors that have already implemented or are in the implementing phase as of reporting date.



## PRESENCE OF ORGANIZATION

# Provinces with highest presence of Organizations



119 Active Organizations in COVID-19 support

753 Municipalities with response activities

## COVID-19 SUPPORT FROM HUMANATARIAN AGENCIES



echnical Assistance Support by Hosuing

**5,607,312** Face masks. Isolation Kits.

Face masks, Isolation Kir Oximeters, and Personal Protective Equipments (PPEs)



2,413
| Isolation/Hospital bed with oxygen facility











# **ORGANIZATION INVOLVEMENT PER ACTIVITY**



# involved in COVID-19 support SWC

Scan to see organizations name list

## **ACTIVITIES COVERAGE MAP BY DISTRICT**



















# **CONTACT INFORMATION**

# **Central Office**

Hariharbhawan, Lalitpur, Nepal

Tel.: +977-01-5555495 | 5555448 | 5555494

Post Box No. 2948 Email: info@swc.org.np URL: www.swc.org.np





# For NGO Affiliation and Renewal

Coordination Section, Bhrikutimandap, Kathmandu

Tel: +977-01-4227084