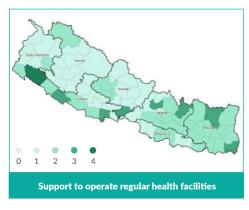

ATIONAL PRESENCE OF ORGANIZATIONS BY PROVINCE

The operational presence reflects the actors that have already implemented or are in the implementing phase as of reporting date.



## PRESENCE OF ORGANIZATION

# Provinces with highest presence of Organizations



119 Active Organizations in COVID-19 support

753 Municipalities with response activities

## COVID-19 SUPPORT FROM HUMANATARIAN AGENCIES



echnical Assistance Support by Hosuing

**5,607,312** Face masks. Isolation Kits.

Face masks, Isolation Kir Oximeters, and Personal Protective Equipments (PPEs)



2,413
| Isolation/Hospital bed with oxygen facility











# **ORGANIZATION INVOLVEMENT PER ACTIVITY**



# involved in COVID-19 support SWC

Scan to see organizations name list

## **ACTIVITIES COVERAGE MAP BY DISTRICT**



















# **CONTACT INFORMATION**

# **Central Office**

Hariharbhawan, Lalitpur, Nepal

Tel.: +977-01-5555495 | 5555448 | 5555494

Post Box No. 2948 Email: info@swc.org.np URL: www.swc.org.np





# For NGO Affiliation and Renewal

Coordination Section, Bhrikutimandap, Kathmandu

Tel: +977-01-4227084