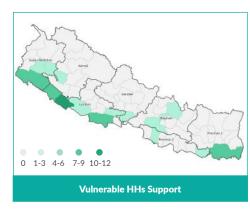

ENCE OF ORGANIZATIONS BY PROVINCE

The operational presence reflects the actors that have already implemented or are in the implementing phase as of reporting date.



## PRESENCE OF ORGANIZATION

# Provinces with highest presence of Organizations



119 Active Organizations in COVID-19 support

753 Municipalities with response activities

## COVID-19 SUPPORT FROM HUMANATARIAN AGENCIES



echnical Assistance Support by Hosuing

**5,607,312** Face masks. Isolation Kits.

Face masks, Isolation Kir Oximeters, and Personal Protective Equipments (PPEs)



2,413
| Isolation/Hospital bed with oxygen facility











# **ORGANIZATION INVOLVEMENT PER ACTIVITY**



# involved in COVID-19 support SWC

Scan to see organizations name list

## **ACTIVITIES COVERAGE MAP BY DISTRICT**



















# **CONTACT INFORMATION**

# **Central Office**

Hariharbhawan, Lalitpur, Nepal

Tel.: +977-01-5555495 | 5555448 | 5555494

Post Box No. 2948 Email: info@swc.org.np URL: www.swc.org.np





# For NGO Affiliation and Renewal

Coordination Section, Bhrikutimandap, Kathmandu

Tel: +977-01-4227084