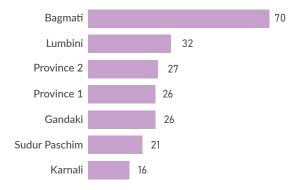

# **ORGANIZATION INVOLVEMENT PER ACTIVITY**

# involved in COVID-19 support SWC

Scan to see organizations name list