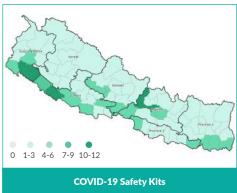

IONAL PRESENCE OF ORGANIZATIONS BY PROVINCE

The operational presence reflects the actors that have already implemented or are in the implementing phase as of reporting date.



## PRESENCE OF ORGANIZATION

# Provinces with highest presence of Organizations



119 Active Organizations in COVID-19 support

753 Municipalities with response activities

## COVID-19 SUPPORT FROM HUMANATARIAN AGENCIES



echnical Assistance Support by Hosuing

**5,607,312** Face masks. Isolation Kits.

Face masks, Isolation Kir Oximeters, and Personal Protective Equipments (PPEs)



2,413
| Isolation/Hospital bed with oxygen facility











# **ORGANIZATION INVOLVEMENT PER ACTIVITY**



# involved in COVID-19 support SWC

Scan to see organizations name list

## **ACTIVITIES COVERAGE MAP BY DISTRICT**



















# **CONTACT INFORMATION**

# **Central Office**

Hariharbhawan, Lalitpur, Nepal

Tel.: +977-01-5555495 | 5555448 | 5555494

Post Box No. 2948 Email: info@swc.org.np URL: www.swc.org.np





# For NGO Affiliation and Renewal

Coordination Section, Bhrikutimandap, Kathmandu

Tel: +977-01-4227084