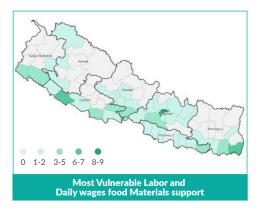

ERATIONAL PRESENCE OF ORGANIZATIONS BY PROVINCE

The operational presence reflects the actors that have already implemented or are in the implementing phase as of reporting date.



## PRESENCE OF ORGANIZATION

# Provinces with highest presence of Organizations



119 Active Organizations in COVID-19 support

753 Municipalities with response activities

## COVID-19 SUPPORT FROM HUMANATARIAN AGENCIES



echnical Assistance Support by Hosuing

**5,607,312** Face masks. Isolation Kits.

Face masks, Isolation Kir Oximeters, and Personal Protective Equipments (PPEs)



2,413
| Isolation/Hospital bed with oxygen facility











# **ORGANIZATION INVOLVEMENT PER ACTIVITY**



# involved in COVID-19 support SWC

Scan to see organizations name list

## **ACTIVITIES COVERAGE MAP BY DISTRICT**



















# **CONTACT INFORMATION**

# **Central Office**

Hariharbhawan, Lalitpur, Nepal

Tel.: +977-01-5555495 | 5555448 | 5555494

Post Box No. 2948 Email: info@swc.org.np URL: www.swc.org.np





# For NGO Affiliation and Renewal

Coordination Section, Bhrikutimandap, Kathmandu

Tel: +977-01-4227084