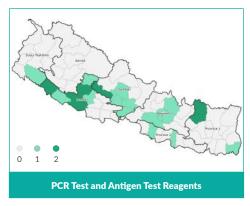

NAL PRESENCE OF ORGANIZATIONS BY PROVINCE

The operational presence reflects the actors that have already implemented or are in the implementing phase as of reporting date.



## PRESENCE OF ORGANIZATION

# Provinces with highest presence of Organizations



119 Active Organizations in COVID-19 support

753 Municipalities with response activities

## COVID-19 SUPPORT FROM HUMANATARIAN AGENCIES



echnical Assistance Support by Hosuing

**5,607,312** Face masks. Isolation Kits.

Face masks, Isolation Kir Oximeters, and Personal Protective Equipments (PPEs)



2,413
| Isolation/Hospital bed with oxygen facility











# **ORGANIZATION INVOLVEMENT PER ACTIVITY**



# involved in COVID-19 support SWC

Scan to see organizations name list

## **ACTIVITIES COVERAGE MAP BY DISTRICT**



















# **CONTACT INFORMATION**

# **Central Office**

Hariharbhawan, Lalitpur, Nepal

Tel.: +977-01-5555495 | 5555448 | 5555494

Post Box No. 2948 Email: info@swc.org.np URL: www.swc.org.np





# For NGO Affiliation and Renewal

Coordination Section, Bhrikutimandap, Kathmandu

Tel: +977-01-4227084