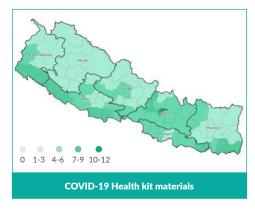

ESENCE OF ORGANIZATIONS BY PROVINCE

The operational presence reflects the actors that have already implemented or are in the implementing phase as of reporting date.



## PRESENCE OF ORGANIZATION

# Provinces with highest presence of Organizations



119 Active Organizations in COVID-19 support

753 Municipalities with response activities

## COVID-19 SUPPORT FROM HUMANATARIAN AGENCIES



echnical Assistance Support by Hosuing

**5,607,312** Face masks. Isolation Kits.

Face masks, Isolation Kir Oximeters, and Personal Protective Equipments (PPEs)



2,413
| Isolation/Hospital bed with oxygen facility











# **ORGANIZATION INVOLVEMENT PER ACTIVITY**



# involved in COVID-19 support SWC

Scan to see organizations name list

## **ACTIVITIES COVERAGE MAP BY DISTRICT**



















# **CONTACT INFORMATION**

# **Central Office**

Hariharbhawan, Lalitpur, Nepal

Tel.: +977-01-5555495 | 5555448 | 5555494

Post Box No. 2948 Email: info@swc.org.np URL: www.swc.org.np





# For NGO Affiliation and Renewal

Coordination Section, Bhrikutimandap, Kathmandu

Tel: +977-01-4227084