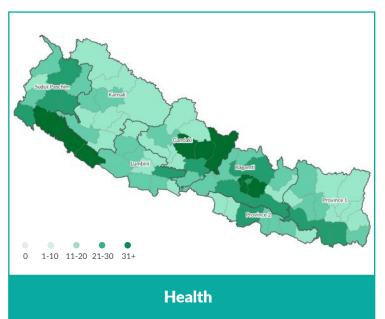

already implemented or are in the implementing phase as of reporting date.



#### PRESENCE OF ORGANIZATION





## COVID-19 SUPPORT FROM HUMANATARIAN AGENCIES



**153,776** Personal Protective Equipments (PPEs)



82,450 Isolation



2.933 Oximeters



176.547 Antigen Test



19.298 RT-PCR Kits



3,258



Oxygen



813 Oxygen Concentrators



1,036,138 Safety, Health & Hygiene Kits



838,909 Face shields



Food Package



520.518 Hand Sanitizers



Gloves



2,205,874 Masks



2.920

### COMMITTED BUDGET AS PER ORGANIZATION TYPE



**£** 11,91,368,917 INGOS **10,23,400,476** NGOs

### **ACTIVITY STATUS BY SECTOR**



# TOTAL REACHED BENEFICIARIES



Scan to see organizations name list involved in COVID-19 support



### DISTRICT COVERAGE & ORGANIZATIONAL PRESENCE MAP BY CLUSTER











# **CONTACT INFORMATION**

### **Central Office**

Hariharbhawan, Lalitpur, Nepal

Tel.: +977-01-5555495 | 5555448 | 5555494

Post Box No. 2948 Email: info@swc.org.np URL: www.swc.org.np

### For NGO Affiliation and Renewal

Coordination Section, Bhrikutimandap, Kathmandu

Tel: +977-01-4227084





Ministry of Women, Children and Senior Citizen Singhadurbar, Kathmandu