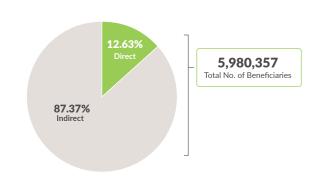

# TOTAL REACHED BENEFICIARIES

Scan to see organizations name list involved in COVID-19 support