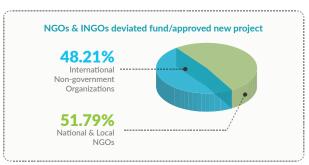

### COMMITTED BUDGET AS PER ORGANIZATION TYPE

**£** 11,91,368,917 INGOS **10,23,400,476** NGOs