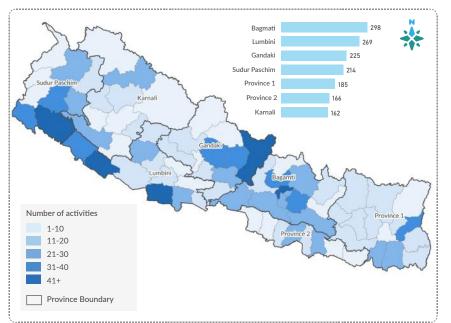

### COVID-19 RESPONSE ACTIVITITES DISTRIBUTION WITH PROVINCIAL STATUS

The operational presence reflects the actors that have already implemented or are in the implementing phase as of reporting date.

#### PRESENCE OF ORGANIZATION