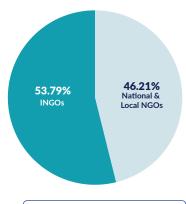

### COMMITTED BUDGET AS PER ORGANIZATION TYPE

**£** 11,91,368,917 INGOS **10,23,400,476** NGOs