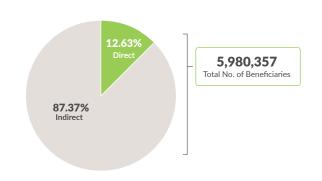

## TOTAL REACHED BENEFICIARIES

Scan to see organizations name list involved in COVID-19 support