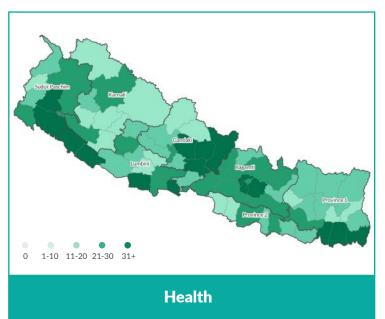

Lumbini 269 Province 1 Province 2 Number of activities 1-10 11-20 21-30 31-40 Province Boundary

#### PRESENCE OF ORGANIZATION





## COVID-19 SUPPORT FROM HUMANATARIAN AGENCIES



**153,776** Personal Protective Equipments (PPEs)



82,450 Isolation



4,157 Oximeters



177,322 Antigen Test



20,098 RT-PCR Kits







Oxygen



Oxygen Concentrators



1,036,138 Safety, Health & Hygiene Kits



838,909 Face



Food Package



520.518 Hand Sanitizers



COMMITTED BUDGET AS PER ORGANIZATION TYPE

**£** 15,36,915,334 INGOS **10,38,781,289** NGOs





shields

2,205,874 Masks



2.920

## **ACTIVITY STATUS BY SECTOR**



## TOTAL REACHED BENEFICIARIES



Scan to see organizations name list involved in COVID-19 support



#### DISTRICT COVERAGE & ORGANIZATIONAL PRESENCE MAP BY CLUSTER











## **CONTACT INFORMATION**

### **Central Office**

Hariharbhawan, Lalitpur, Nepal

Tel.: +977-01-5555495 | 5555448 | 5555494

Post Box No. 2948 Email: info@swc.org.np URL: www.swc.org.np

### For NGO Affiliation and Renewal

Coordination Section, Bhrikutimandap, Kathmandu

Tel: +977-01-4227084





Ministry of Women, Children and Senior Citizen
Singhadurbar, Kathmandu