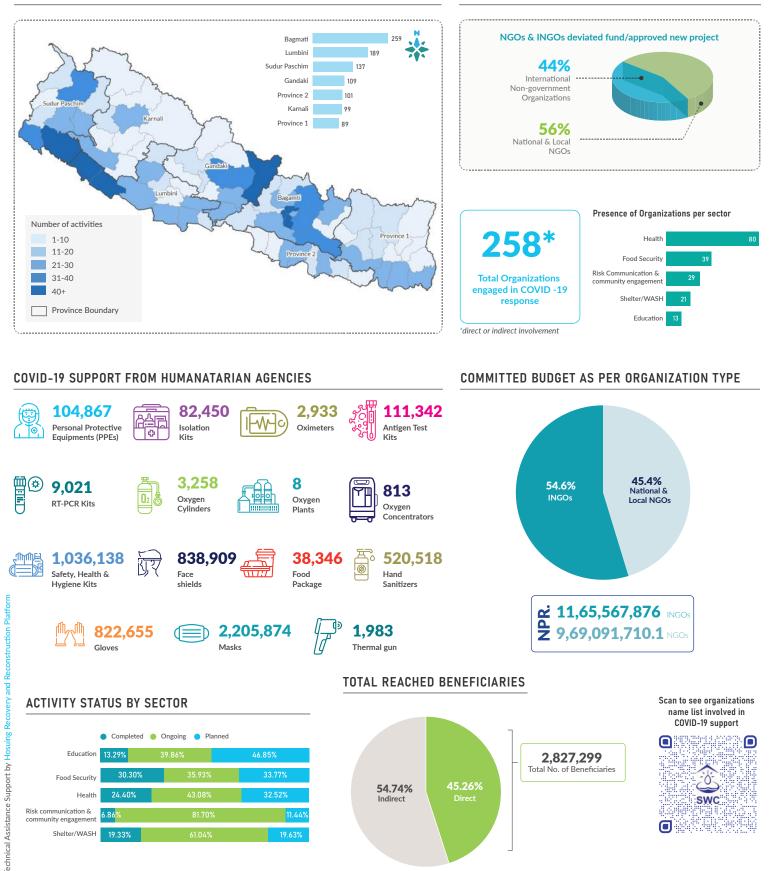

## COVID-19 RESPONSE ACTIVITITES DISTRIBUTION WITH PROVINCIAL STATUS

The operational presence reflects the actors that have already implemented or are in the implementing phase as of reporting date.

#### PRESENCE OF ORGANIZATION